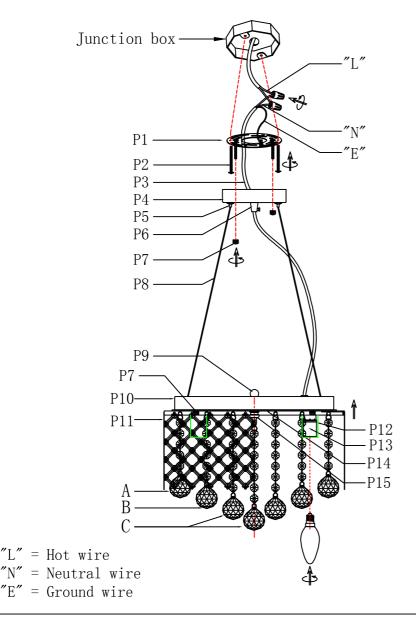

## Installation instructions:

- 1.Black wire from ceiling(junction box) attaches to "L"wire from the fixture.
- 2. White wire from ceiling(junction box) attaches to "N"wire from the fixture.
- 3."E" wire from the fixture is attaced to the mounting bracket and an additional "E" wire from the mounting bracket must be secured to the junction box.
- 4. Secure mounting bracket(1) to the junction box by screws(2).
- 5.Use the finial (P7) to fix the canopy(P4) into the mounting bracket(P1).
- 6. Hang crystal string (A, B, C) into canopy (P14, P15).
- 7.Install the E12 bulbs(not included) into the lamp fixture.

## PARTS LIST

| part | picture       | Description                        | Qty | Check | list |
|------|---------------|------------------------------------|-----|-------|------|
| P1   | •             | D4" Mounting<br>bracket            | 1   |       |      |
| P2   |               | 5/32-32 Screw                      | 2   |       |      |
| Р3   | ~             | Power Cord 79"<br>18#              | 1   |       |      |
| P4   |               | <b>¢</b> 4.7"H1" canopy plat       | 1   |       |      |
| P5   | -             | Steel wire lock                    | 3   |       |      |
| P6   | □             | DO.4"HO.67"<br>Tapered metal parts | 1   |       |      |
| P7   | <b>a</b>      | finial                             | 5   |       |      |
| P8   | ~             | DO.06"59"Steel<br>wire             | 3   |       |      |
| P9   | ٥             | finial                             | 1   |       |      |
| P10  |               | <b>⊅</b> 11.8"H1" canopy<br>plat   | 1   |       |      |
| P11  |               | D13.4"H5.8" metal<br>lampshade     | 1   |       |      |
| P12  |               | D1.2"H2" metal<br>lampcap          | 4   |       |      |
| P13  |               | E12 lampholder                     | 4   |       |      |
| P14  |               | D12.2" Round iron sheet            | 1   |       |      |
| P15  |               | finial                             | 1   |       |      |
| A    | •••••         | RC701-40-CL*1<br>+RC1050x5-14-CL-C | 16  |       |      |
| В    | <b>••••••</b> | RC701-40-CL*1<br>+RC1050x6-14-CL-C | 8   |       |      |
| С    | <b>******</b> | RC701-40-CL*1<br>+RC1050x7-14-CL-C | 5   |       |      |